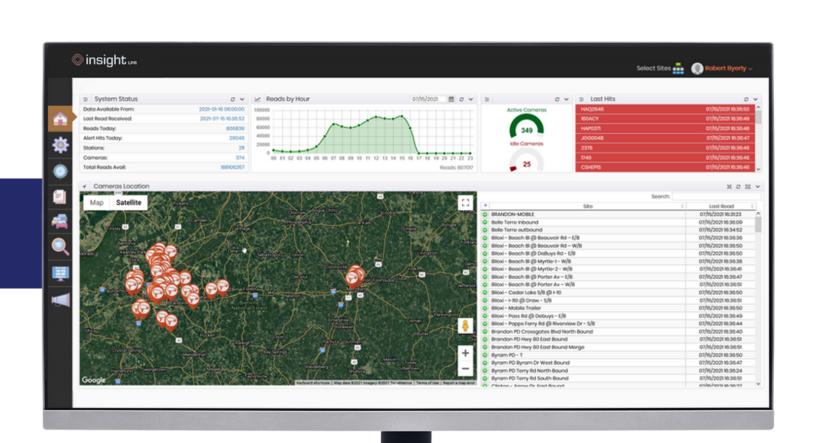

### **OVERVIEW**

Matrix Central back office is a feature-rich, fully CJIS compliant data management system that allows you to do more with your data to uncover additional leads. Authorized users can search hotlists, manage vehicle alerts, and conduct searches by plate or location. Matrix Central offers comprehensive search and analytic functions, including convoy analysis, access to historical and commercial data, that are ideal for quickly finding a vehicle of interest involved in any type of criminal activity.

#### HOTLIST MANAGEMENT

Permissions-based hotlists are a key feature of Matrix Central. Easily creating agency or case-centric hotlists and accessing state or national hotlists ensures wanted vehicles are always on your radar and facilitates collaboration between agency partners.

#### HIT ALERTING

Matrix Central delivers alerts in less than 10 seconds ensuring that agency officials can quickly alert officers in the field or a RTCC via email, text, or our proprietary Alerter application that a vehicle of interest has been scanned.

#### **INVESTIGATIVE EDGE**

Advanced search features and reporting allow LPR data including historical data - to enhance investigative efforts. Access to commercial data bolsters results by providing a digital footprint of where the vehicle may be found at a residence or place of employment.