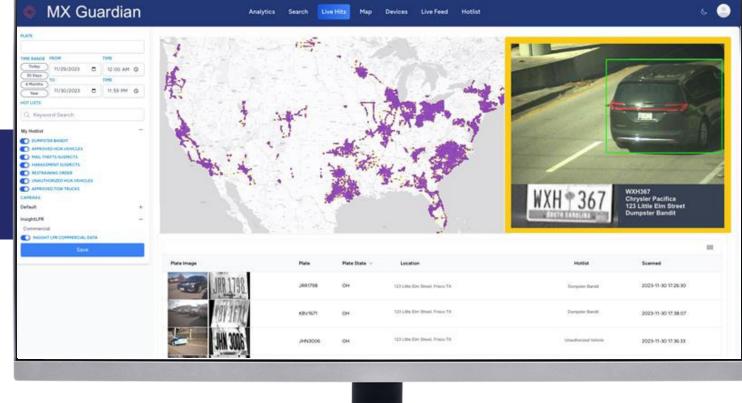

## **OVERVIEW**

MX Guardian compiles essential data for rapid crime resolution. It seamlessly integrates a sophisticated cloud-based system with purpose built LPR cameras to gather comprehensive evidence from vehicles in any environment. Effortlessly sort through millions of records and pinpoint vehicles of interest using investigative leads and suspicious activity indicators. MX Guardian proactively alerts you upon detection of a hotlist vehicle, enabling prompt intervention.

**ACCESS INSIGHT LPR'S UNIQUE COMMERCIAL DATA** 

#### HIT ALERTING

Delivers alerts in less than 10 seconds via email or text, ensuring that users can quickly take action to detect and deter crime.